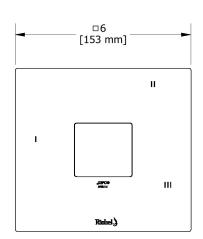

3-way no share Type T/P coaxial valve trim **TRF47** 

## **Descriptions**

- Trim only
- 4 positions (OFF, 1, 2, 3)
- R45, R45-SPEX or R45-EX rough required to complete
- Thermostatic/pressure balance coaxial cartridge with check valves