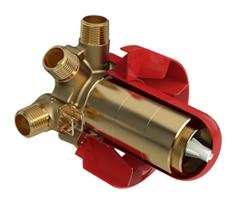

#### **Customer Care**

Phone (800) 777 - 9762 | Email: customercare@houseofrohl.com | Website: houseofrohl.com/support/contact-us

3-way Type T/P coaxial valve rough **R45** 

### **Descriptions**

- TXX45XX or TXX47XX trim required to complete
- ½" inlet male NPT or sweat
- Service valves
- · Rough only
- Three ½" outlets male NPT or sweat Test cap
- 19 L/min, 5.0 gpm (US) 60psi