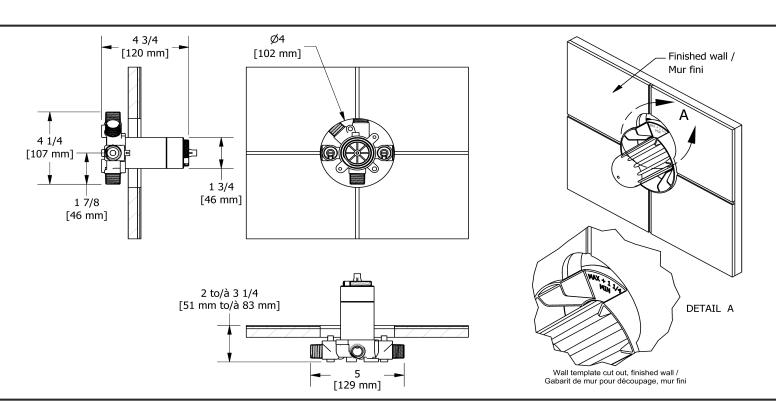

# **Specifications**

### **Descriptions**

- TXX45XX or TXX47XX trim required to complete
- ½" inlet male NPT or sweat
- Service valves
- · Rough only
- Three ½" outlets male NPT or sweat Test cap
- 19 L/min, 5.0 gpm (US) 60psi