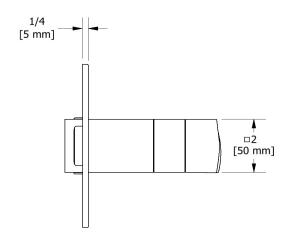

3-way no share Type T/P coaxial valve trim **TRF47** 

## **Descriptions**

- Trim only
- 4 positions (OFF, 1, 2, 3)
- R45, R45-SPEX or R45-EX rough required to complete
- Thermostatic/pressure balance coaxial cartridge with check valves